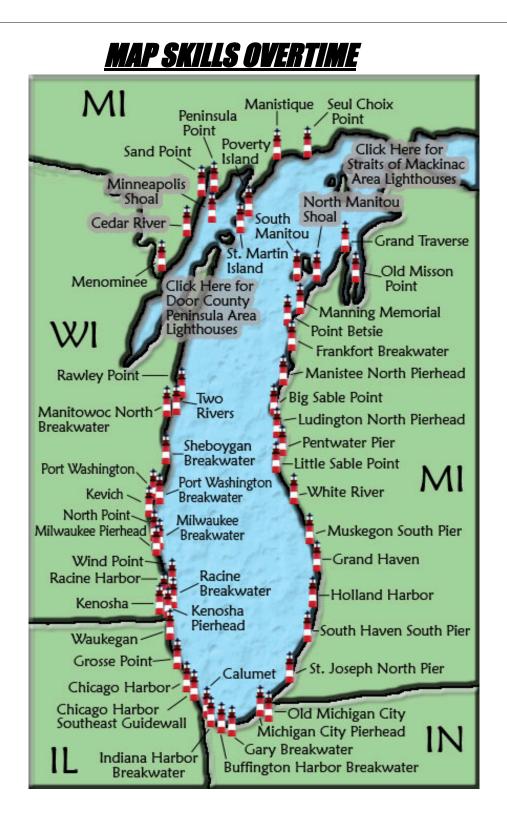

## **5th Grade Social Studies (Blizzard Bag) DAY #3** (Only complete if we must go NTI)

Name:

**Instructions:** 

• Please answer the following three (3) questions for the two (2) maps shown below.

• Which Great Lake are all of these lighthouses on?

Answer:

• Estimate how many lighthouses are on this lake. Provide a one

sentence explanation for your guess.

Answer:

• Look up online what a lighthouse does and write it down in one

sentence.

| Answer: |  |  |  |
|---------|--|--|--|
|         |  |  |  |
|         |  |  |  |