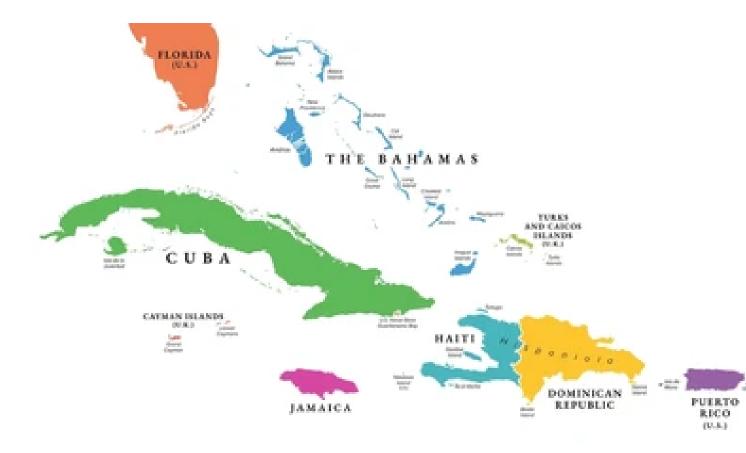

■ Name a U.S. Territory shown on this map.

■ Name a U.S. State shown on this map.

Answer:

**Flashback Question: Which one of these islands has a communist** 

command economy?

Answer: